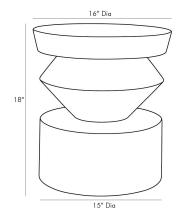

## UMA SIDE TABLE

APPEARANCE

Material Fiberglass
Top Coat/Sealant false

DIMENSIONS

Foot Print Dia: 15.00 IN

A blend of contemporary and modern design can be found in our Uma Side Table. The smooth rounded top is complemented by a middle piece that looks as if it is swirling into the bottom, drawing attention to the unique play on geometrics. A rich peacock lacquer finish delivers a sleek shine that will brighten up a room while adding a refreshing pop of color. A perfect piece to accent any contemporary or modern styled space.