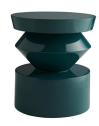

## UMA SIDE TABLE

APPEARANCE

Material Fiberglass
Top Coat/Sealant false

DIMENSIONS

Foot Print Dia: 15.00 IN

A blend of contemporary and modern design can be found in our Uma Side Table. The smooth rounded top is complemented by a middle piece that looks as if it is swirling into the bottom, drawing attention to the unique play on geometrics. A rich peacock lacquer finish delivers a sleek shine that will brighten up a room while adding a refreshing pop of color. A perfect piece to accent any contemporary or modern styled space.