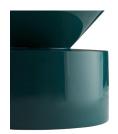

## UMA SIDE TABLE

APPEARANCE

Material Fiberglass
Top Coat/Sealant false

DIMENSIONS

Foot Print Dia: 15.00 IN

A blend of contemporary and modern design can be found in our Uma Side Table. The smooth rounded top is complemented by a middle piece that looks as if it is swirling into the bottom, drawing attention to the unique play on geometrics. A rich peacock lacquer finish delivers a sleek shine that will brighten up a room while adding a refreshing pop of color. A perfect piece to accent any contemporary or modern styled space.